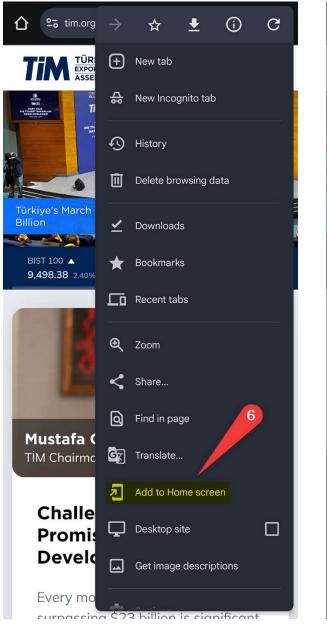

**Step 4:** Click the "Share" icon (three vertical dots) at the top-right corner of the screen once the site has loaded.

**Step 5:** From the dropdown menu, tap on the option "Add to Home screen".

**Step 6:** On the screen that appears, click the "Install" button.