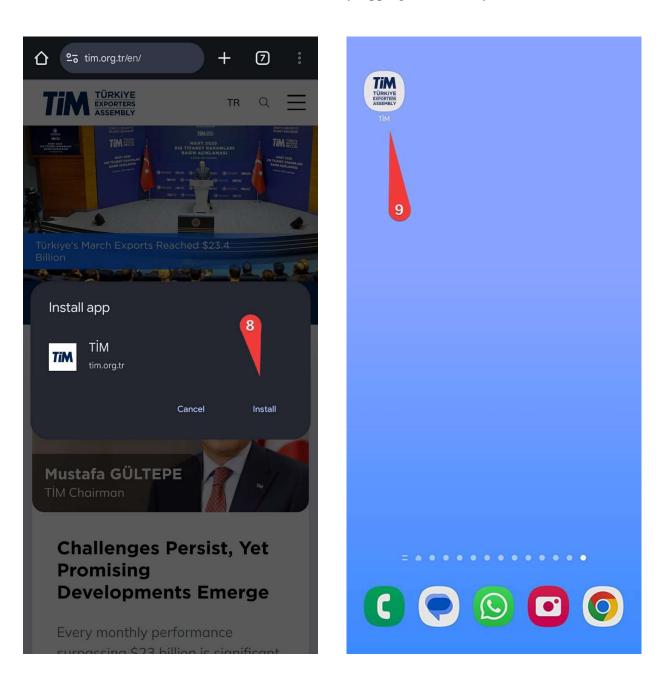

**Step 4:** Click the "Share" icon (three vertical dots) at the top-right corner of the screen once the site has loaded.

**Step 5:** From the dropdown menu, tap on the option "Add to Home screen".

**Step 6:** On the screen that appears, click the "Install" button.

**Step 6:** On the screen that appears, click "Install" .

**Step 8:** The website has now been added to your device as an app. You can access the site directly by tapping the icon on your home screen.